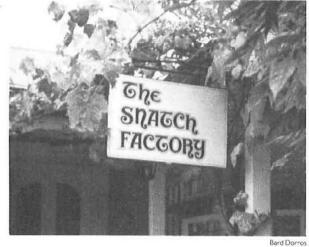

## WHAT DO THE FOLLOWING HAVE IN COMMON?

—A Davis, California, man told police there that someone had broken into his apartment and made a batch of Rice Krispies marshmallow treats, which were then left in the refrigerator. The burglar also dyed a bowl of rice green before escaping.

—The world record for automobile eating has been set by an Indian fakir. Mahegnay Souamin consumed an entire Chevrolet by dismantling it, cutting it into tiny pieces, and eating a few parts each day.

—The ninety-second National Lampoon True Facts Radio Show is the longest-running, most widely listened-to comedy feature in the nation.

—An employee of Germaine Monteil Cosmetics in Deer Park, New York, was critically burned when a vat of molten lipstick toppled over on him.